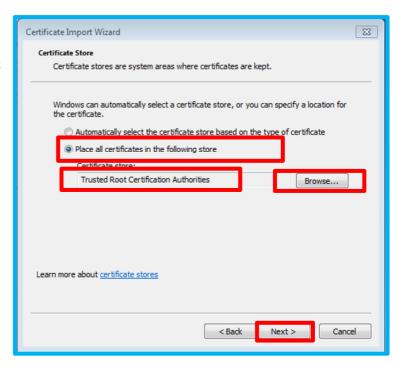

### 3. Installing the Certificate

- Following the download
  - Double-Click on the certificate
  - Click on "Install Certificate"

- Click Next.
- Choose "Place all certificates in the following store"
- click "Browse"
- then choose "Trusted Root Certification Authorities"
- And click Next
- Then click Finish on the last dialog.