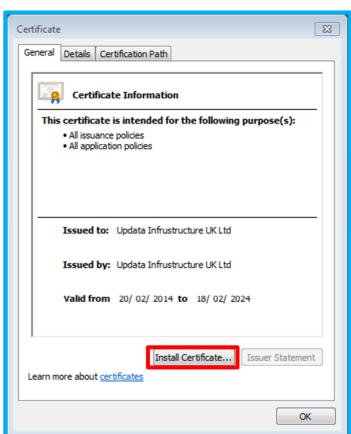

### 3. Installing the Certificate

- Following the download
  - Double-Click on the certificate
  - Click on "Install Certificate"

- Click Next.
- Choose "Place all certificates in the following store"
- click "Browse"
- then choose "Trusted Root Certification Authorities"
- And click Next
- Then click Finish on the last dialog.